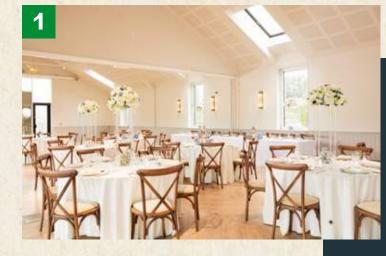

THE GLASS ROOM

THE LAMP ROOM

THE OUTDOORS

## Available from 1pm, ideal for a long afternoon celebration

Caters 80 – 150 seated guests, 220 standing

#### Packages can include;

Arrival Drinks BBQ / Feasting Meal / 3 Course Menu Prosecco for toasts Evening Snack / Buffet Licensed Bar until Midnight All tables/chairs/linen/cutlery A dedicated team to help you plan and organise your day