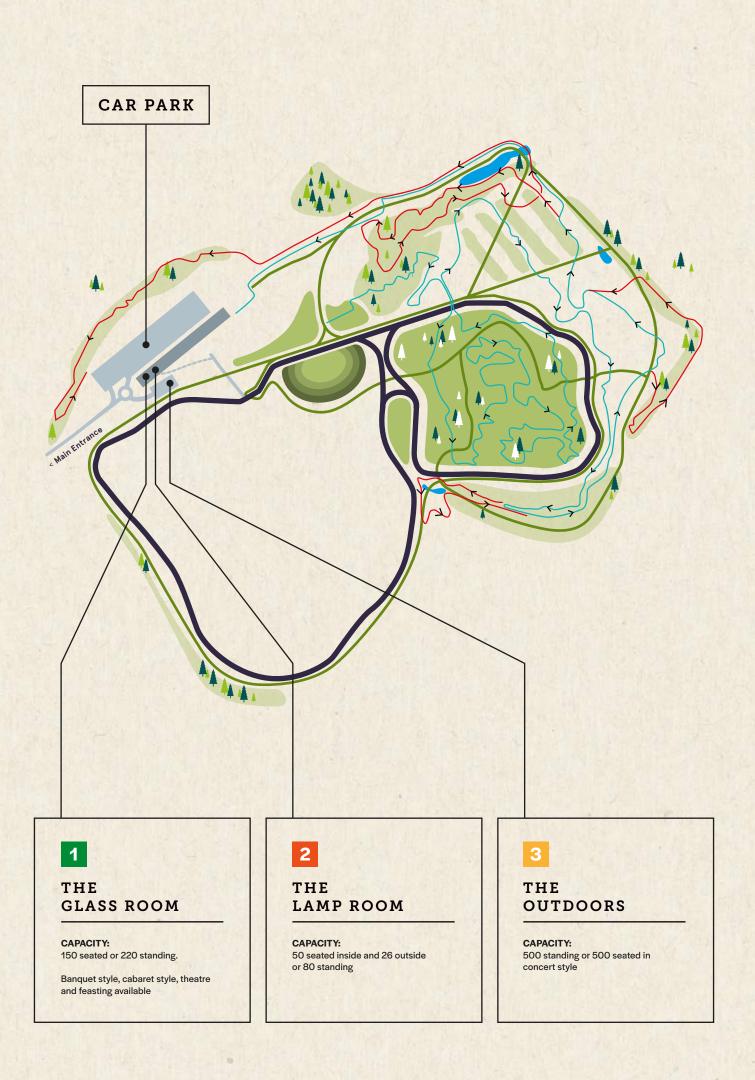

# BETTESHANGER COUNTRY PARK

VENUES FOR HIRE

#### INTRODUCING



# THE LAMP ROOM

]





#### A GLORIOUS EVENTS VENUE

Boasting an incredible selection of private & semi-private party spaces, we can cater for everything from small gatherings to full company outings and weddings.

Our sensational event spaces include The Lamp Room Kitchen + Bar and The Glass Room Venue Space. Our bookings team will be more than happy to tailor any event to your exact requirements and leave you with nothing to do but enjoy time with your guests.























THE GLASS ROOM



THE LAMP ROOM





THE OUTDOORS



### YOUR

# JOURNEY

### ENQUIRE

Get in touch with our bookings team to get your event started! Head over to www.betteshangerpark.co.uk

## TAKE YOUR PICK

Choose from our wide selection of menus and one of our incredible spaces to suit your requirements

# BOOK IT

Once we have received your selection, we can get your booking confirmed

### ON THE DAY

Upon arrival at Betteshanger Park, your host will greet you and guide you through your event

### ANYTHING ELSE?

Our dedicated team continue with you throughout the day to ensure you have everything you need



# Our talented in-house events team are on-hand to take care of your food and drink requirements from the planning stage until the day itself.

We are proud to use locally sourced, fresh ingredients to create our bespoke menus. O