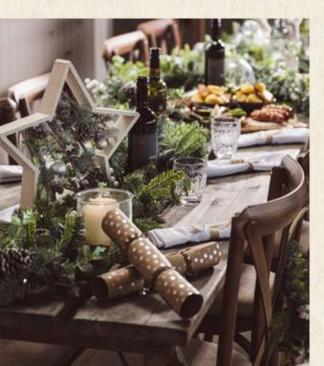

### Kickstart the festive season at The Glass Room where you can dine and dance into December 2022!

With a feasting style Christmas menu, drink on arrival and DJ until midnight, we are providing the perfect setting for you to gather with friends, colleagues or family.

#### Choose one of our amazing event spaces to enjoy to yourself.

Choose from either The Lamp Room for something more laid back and intimate or The Glass Room for an amazing party setting!

We can offer our Festive Feast Menu with a variety of drinks packages, DJ should you wish and all the trimmings in between.

#### CHRISTMAS FEAST MENU