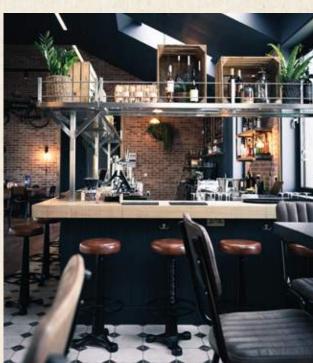

#### A GLORIOUS EVENTS VENUE

Boasting an incredible selection of private & semi-private party spaces, we can cater for everything from small gatherings to full company outings and weddings.

Our sensational event spaces include The Lamp Room Kitchen + Bar and The Glass Room Venue Space. Our bookings team will be more than happy to tailor any event to your exact requirements and leave you with nothing to do but enjoy time with your guests.

THE GLASS ROOM

THE LAMP ROOM

THE OUTDOORS