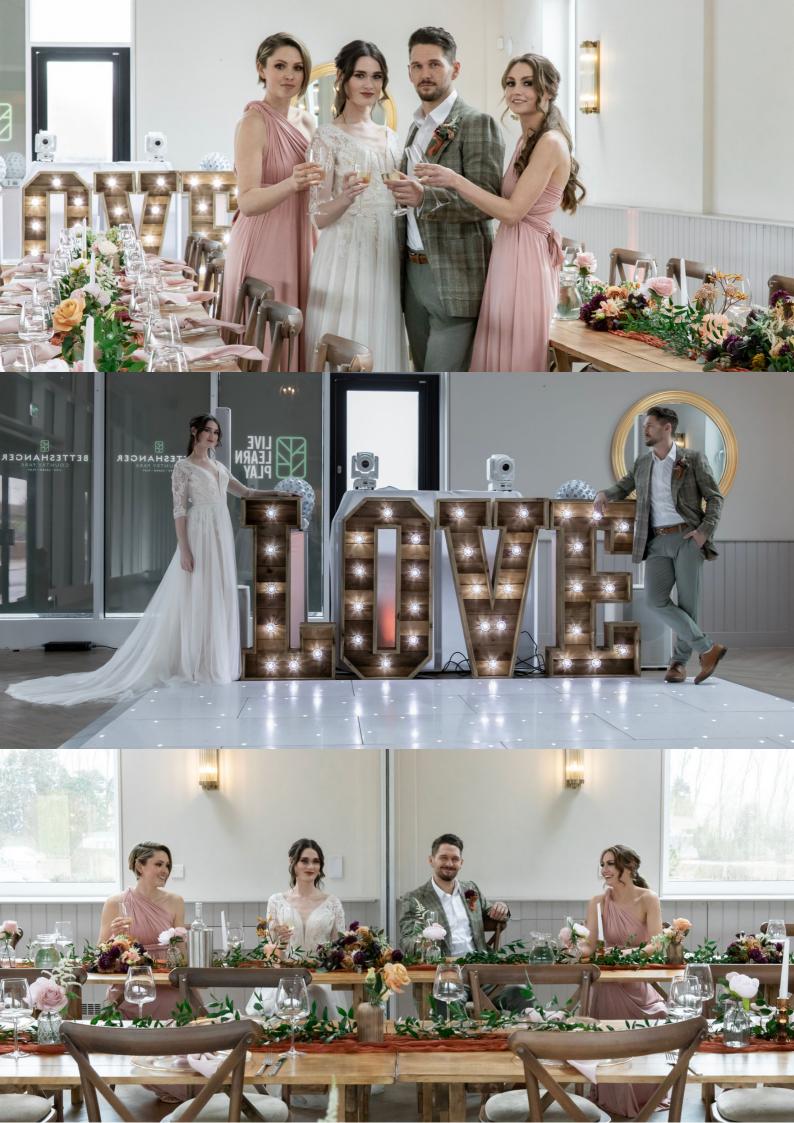

# **The Glass Room** Available with access from 12pm Seats up to 120 guests Modern - Bright - Contemporary

From £66 per person Full prices available upon request as all our packages are tailored to suit you.

This price is based on midweek, evening only and has limited inclusions. For full details please enquire directly.

**The Lamp Room** Available with access from 6pm Ideal for reception only Stylish - Intimate - Relaxed

From £30 per person Full prices available upon request as all our packages are tailored to suit you.

> This price is based on 40 guests and has limited inclusions. For full details please enquire directly.