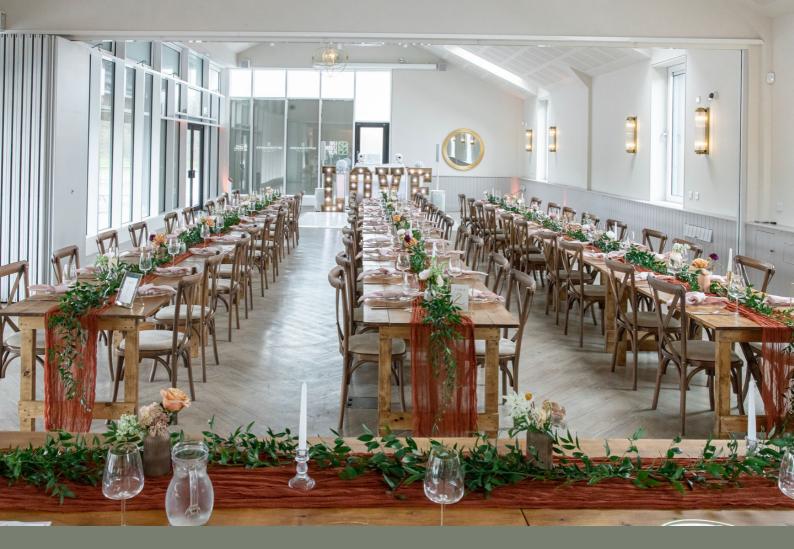

# **The Glass Room** Available with access from 12pm Seats up to 120 guests Modern - Bright - Contemporary

From £66 per person Full prices available upon request as all our packages are tailored to suit you.